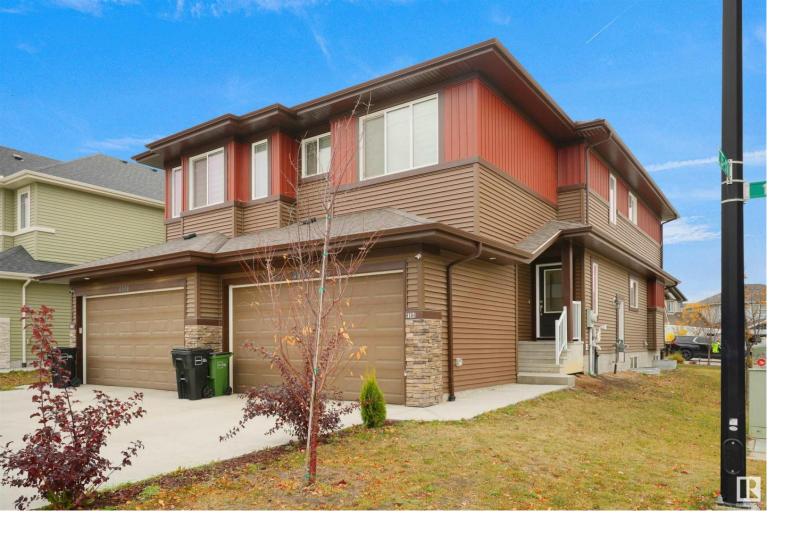

## 6504 168 Avenue Edmonton AB

\$499,900

This stunning home welcomes you with an OPEN TO ABOVE entrance and offers you 3-bedrooms + a MAIN FLOOR DEN/OFFICE/BEDROOM and 3 full bathrooms - 1 on the main floor and a perfectly designed living space! The entrance will lead you to a beautiful kitchen with a corner pantry, 9-foot ceilings throughout the main floor and a cozy electric fireplace in the bright living room. Additional highlights include a luxurious 5-piece ensuite in the primary bedroom, a second-floor bonus room and laundry! Plus, a double attached garage ensures plenty of space for parking and storage. Close to schools, shopping, amenities and the Henday for easy commuting.