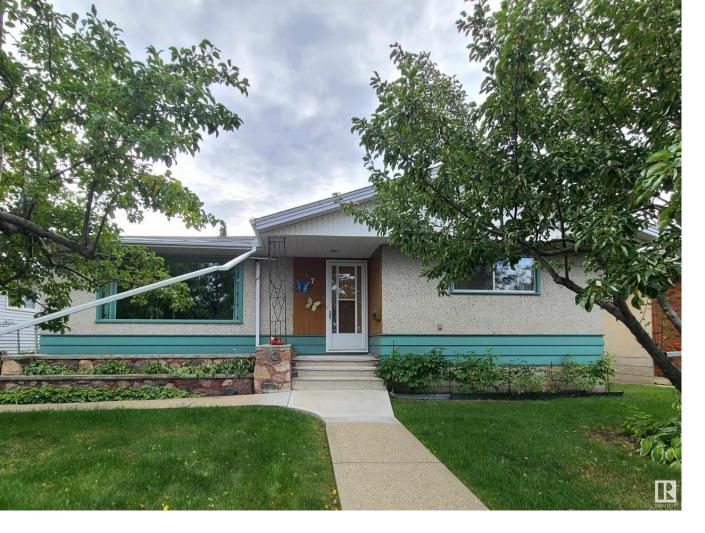

## 6507 89 Avenue Edmonton AB

\$419,900

Well kept 1240 sqft bungalow with fully finished basement, SEPARATE ENTRANCE & SECOND KITCHEN in the sought after community of Kenilworth. Located within walking distance to the park and several schools. The main floor features a well-appointed kitchen, a generous living room with dining area, large primary bedroom, 2 more bedrooms and full bathroom. The basement boasts a spacious REC room 2 additional bedrooms with large windows above grade and 3pc bathroom. Recent upgrades include a new HWT and newer shingles (2023). Single over-sized detached garage and a good-sized South facing backyard.