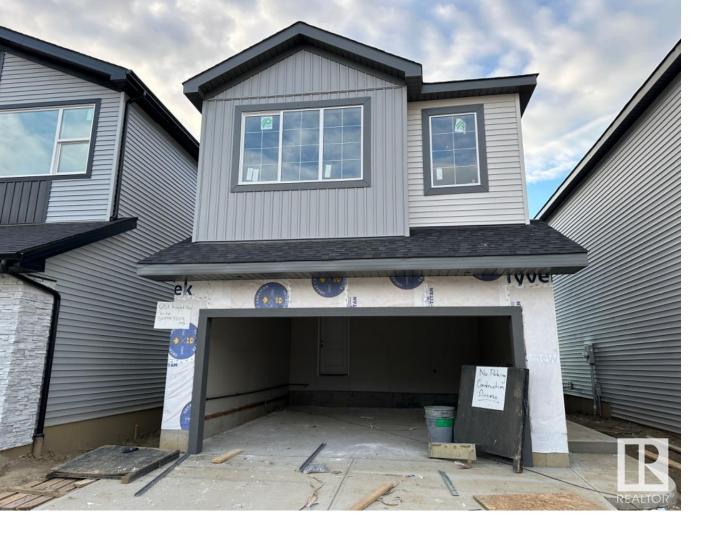

## Edmonton Alberta

\$599,900

Located in the beautiful community of Kinglet by Big Lake this stunning home offers an open-concept layout with an impressive open-to-above foyer, a walk-through mudroom with bench and hooks, and a central kitchen featuring upgraded quartz countertops, chimney hood fan and a large island. The spacious great room and dining area make entertaining a breeze. Upstairs features a central bonus room, two bedrooms, a full bath, and a convenient laundry room. The bridge over the foyer leads to the primary bedroom featuring a private sitting area, a walk-through closet with an organizer and added metal rods connected to a walkthrough laundry room. Separate entrance with 9' basement ceilings and bathroom rough in for potential future development. Key Features: Open-to-above foyer Walk-through mudroom & pantry Central bonus room Second-floor bridge to primary bedroom. Photos are representative. (id:6769)