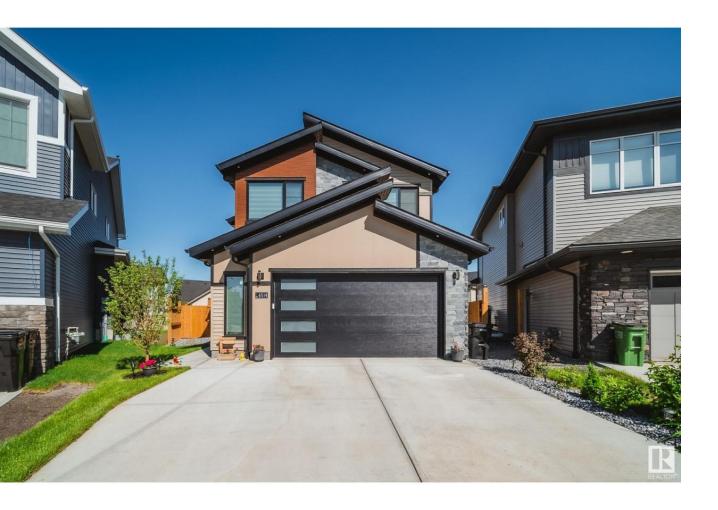

## Edmonton Alberta

\$813,000

PRIDE OF OWNERSHIP 10/10! This home is conveniently located within close proximity to the airport, schools, Anthony Henday & shopping & situated in a quiet CUL-DE-SAC on a HUGE 676SQM PIE LOT. CUSTOM built with TONS of upgrades including: upgraded window & lighting package, porcelain island & backsplash, 12Ft tray ceiling in great room w/recessed colour changing lighting, barn door, spa-like 5pc ensuite with tiled shower & niche, HUGE electric fireplace, main floor bed & FULL bath & so much more. The Sellers have added over \$65k in UPGRADES incl., black stainless steel kitchen appliance pckg & PEDESTAL ELECTROLUX W/D, landscaping inc nursery grown trees, fencing w/solar lights, brand new 14x16ft deck w/tinted glass railing & gas line, & window coverings (every floor) inc. motorized blinds in the great room. HUGE bonus room, laundry room w/a sink, primary retreat w/his/her WIC, triple TANDEM garage w/a man door, this home has it ALL! 7 new trees planted since photos taken! (id:6769)