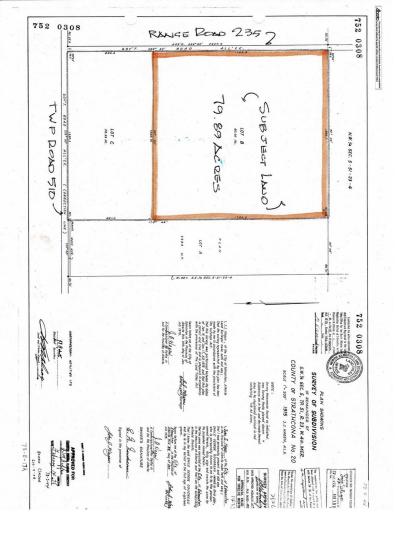

## 6515 17 Street Edmonton AB \$2,716,260

Further development opportunity. 79.89 acre rectangular parcel of land located just east of Beaumont on TWP RD 510 and quarter mile north on Range Road 235. Recently annexed into the City of Edmonton, currently zoned AES (Agriculture Edmonton South). Just a couple miles to the town of Beaumont, Colonial and Eagle Rock Golf Courses, short drive to Sherwood Park, South Edmonton Common and the International Airport.