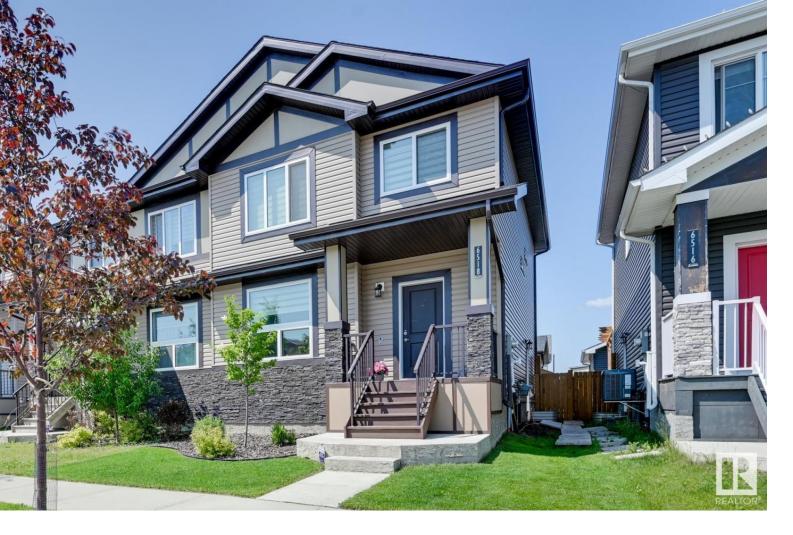

## 6518 CHAPPELLE Vista Edmonton AB

\$464,900

Executive 2 STOREY offers elegance, magnificent living spaces. This Half Duplex is sure to impress you in the desirable Chappelle Community. The main floor features an open concept floorpan with 9 Foot Ceilings, Vinyl plank flooring, Modern Lighting, the living room with a fireplace, is great for hosting guests. The Gorgeous Kitchen has plenty of counter space, Cabinets to Ceiling, Eat up Bar, Quartz Counters, Stainless Steel Appliances, dinning area, with easy access to the deck and fully landscaped backyard. Upstairs you have a Large Master Bedroom retreat has a luxurious ensuite, and walk-in closet. 2 More Bedrooms, and Laundry Area. The Basement has a SEPARATE SIDE ENTRANCE, is partially finished with a 4th Bedroom, larger then average windows, awaits your future plans for a LEGAL SECONDARY SUITE. The Private Backyard is an Outdoor Oasis with plenty of space for the kids to play. Large Double Garage. Located near parks, trails, schools and all amenities, this community has it all.