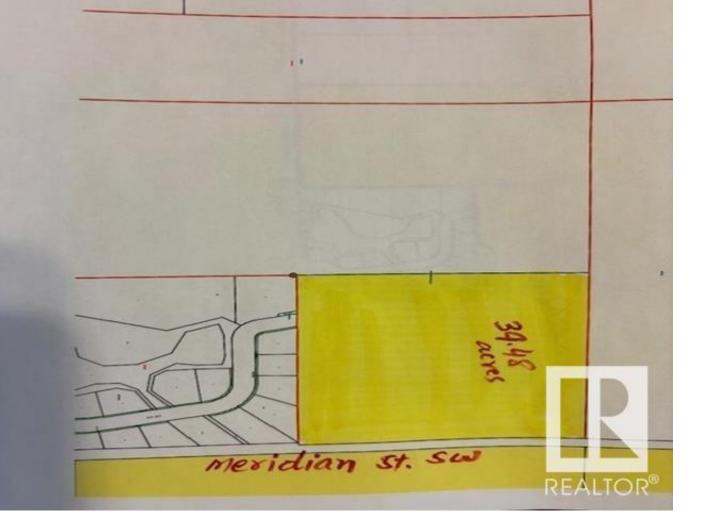

## Edmonton Alberta

\$1,342,320

Excellent piece of land 39.48 acres located at 6520 Meridian Street SW in City of Edmonton. Amazing lands scheduled to be developed as URBAN RESIDENTIAL DEVELOPMENTS in southeast area of City of Edmonton. Enjoy the convenience of being minutes from a range of shopping areas of South Edmonton and City of Beaumont and premium outlet shopping at Edmonton International Airport. Build your dream homes at the time to enjoy the country living in City of Edmonton. These lands are situated at a very strategic location between Eagle Rock Golf Course and Coloniale Golf of City of Beaumont. (id:6769)