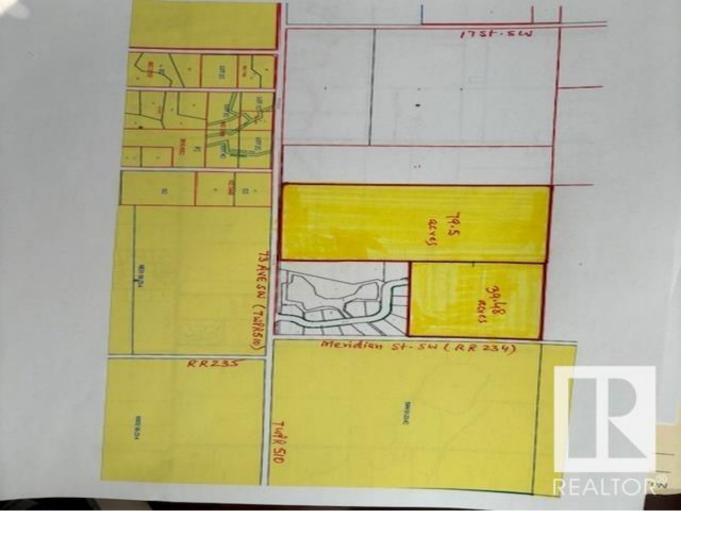

## 6520 MERIDIAN Street Edmonton AB

\$1,342,320

Excellent piece of land 39.48 acres located at 6520 Meridian Street SW in City of Edmonton. Amazing Lands scheduled to be developed as URBAN RESIDENTIAL DEVELOPMENTS, located in southeast area of City of Edmonton. Situated only about 2 miles east of City of Beaumont. Only about 15 minute drive from Edmonton International Airport, 15 minutes from south Sherwood Park, and about 15 minutes from South Edmonton Common area developments. Great investment property at this price within City of Edmonton. Strategically located between colonial Golf Course of City Beaumont and Eagle Rock Golf Course.