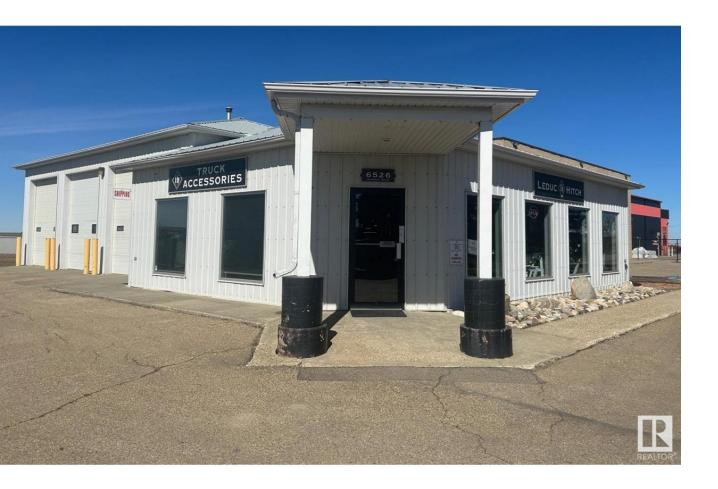

## Leduc Alberta

\$2,500,000

6526 Sparrow Drive in Leduc offers 2,964 sq.ft.? of showroom, office, and shop space on 0.48 acres?. The building includes three 12' x 12' grade-level doors, a graveled and fenced yard area, and 13'10" clear ceiling height at the eave. Heating is provided by radiant units in the warehouse and a forced air furnace with air conditioning in the office. Zoned GC, the site offers exposure to QE II, Sparrow Drive, and the new 65 Avenue interchange. Located minutes from Edmonton International Airport. (id:6769)