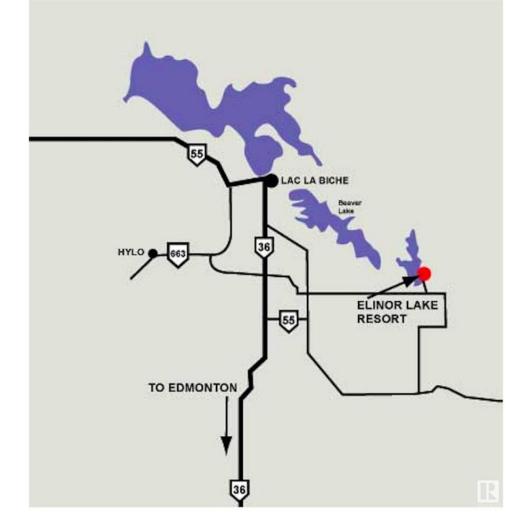

## Rural Lac La Biche County Alberta

\$6,900,000

Elenor Lake Resort; located 30 minutes from Lac La Biche (one of the oldest, thriving towns in Western Canada) Total Development area including green space: 200 Acres +/- 600 Lots. Land Reserve: 30 Meters from Shoreline. Purchase; Leasing or Rent of Campsite Lots & Cabins. PHASE 1: 168 Lots 18 Included in the Sale. PHASE 2: 70 Undeveloped Lots. PHASE 3 thru 7: +/-368 Lots of Undeveloped Area. Mile of Lake Front; Boat launch; Convenience Store; Laundromat and Shower. Quad Wash; Water Station and Sanitation Station. Network of Trails; Ice fishing; Cross-country skiing; Snowmobiling. Easy access from Edmonton & Fort McMurray plus Lakeland Provincial Park. (id:6769)