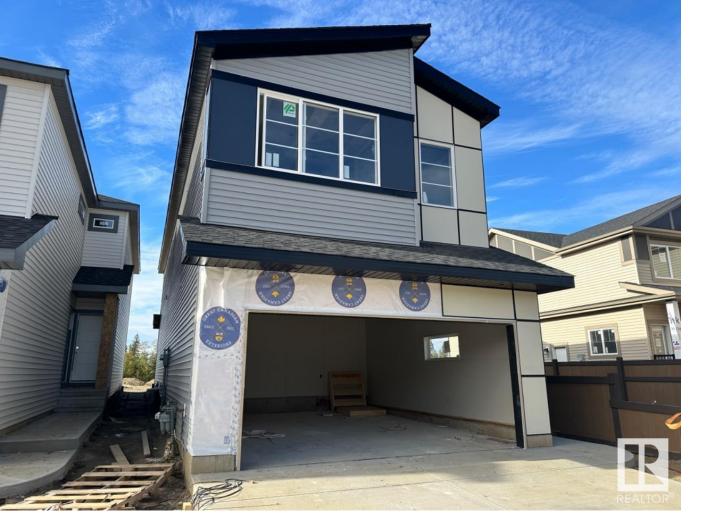

## Edmonton Alberta \$639,900

Located in the beautiful community of Kinglet by Big Lake. This stunning home is situated on a walking path lot offering additional side windows with added privacy. An open-concept layout with an impressive open-toabove foyer, a walk-through mudroom, and a central kitchen with upgraded quartz countertops and a large island. The spacious great room featuring a fire and ice fireplace and dining area make entertaining a breeze. Upstairs features a central bonus room with window, two bedrooms, a full bath, and a walk through laundry room. The bridge over the foyer leads to the primary bedroom featuring a private sitting area, 5 piece ensuite and a walk-through closet connected to the laundry room. Added separate entrance leads to the basement with upgraded 9' ceilings, bathroom rough in and 2 windows for potential future development. Metal railing on main and second floor, soft close cabinetry through out, 9' main floor and basement ceilings. Photos are representative. (id:6769)