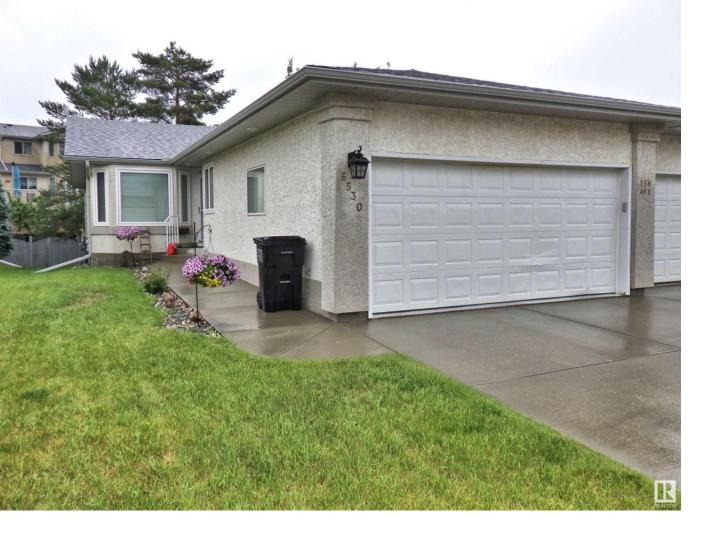

## Edmonton Alberta

\$399,900

Retirement never looked better! Come view this half duplex, bungalow style condo in the great 55+ community of McLeod Ridge. Meticulously maintained. This beautiful home features central A/C, central vac, hardwood, ceramic floors, and vaulted ceilings.. Perfect maintenance free, no mowing or shoveling snow. The open concept offers a large living room & dining room. Generous sized eat-in kitchen with plenty of solid oak cabinetry & patio doors leading to a private deck. The large master suite features a walk-in closet & 3pc ensuite. Completing the main level is the second bedroom, 4 pc bath & main floor laundry. The finished basement offers a large family room, hook ups for a wet bar, 4pc bath, 3rd bedroom and loads of storage. Completing the package is the heated double attached garage. This is a great home in a quiet well managed complex. Easy access to Henday, close to public transportation and walking distance to plenty of amenities. Come see for yourself. (id:6769)