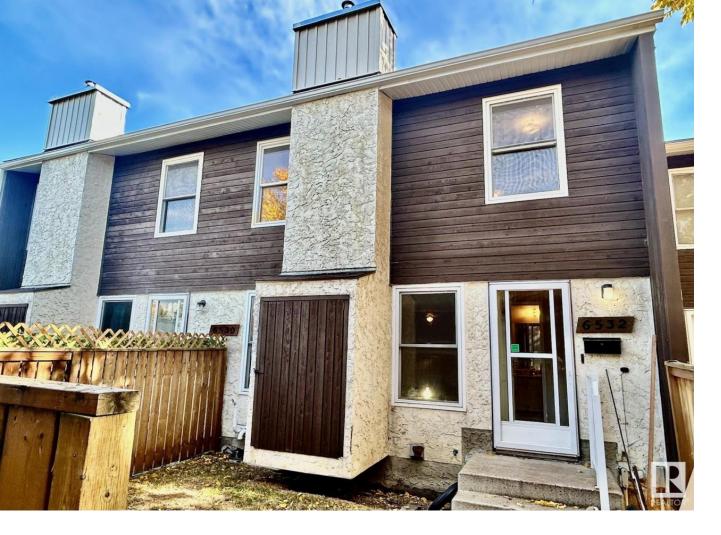

## 6532 184 Street Edmonton AB

\$189,500

This unit is currently under renovation with the replacement of all floor coverings and paint throughout. New forced air furnace added in 2023 with provisions for central A/C. Nearby schools include Ormsby Elementary School, St Martha Catholic Elementary and Lymburn Elementary School. The closest grocery stores are Safeway Callingwood, Safeway and M&M Food Market. Nearby coffee shops include The Tea Place, European Market & Produce and Second Cup. Nearby restaurants include Rice Bowl Deluxe, Muggn'z Family Restaurant and Japanese Bistro Kobe. 6508 184 St NW is near Glastonbury Park, Elmwood Park and Terwillegar Park.