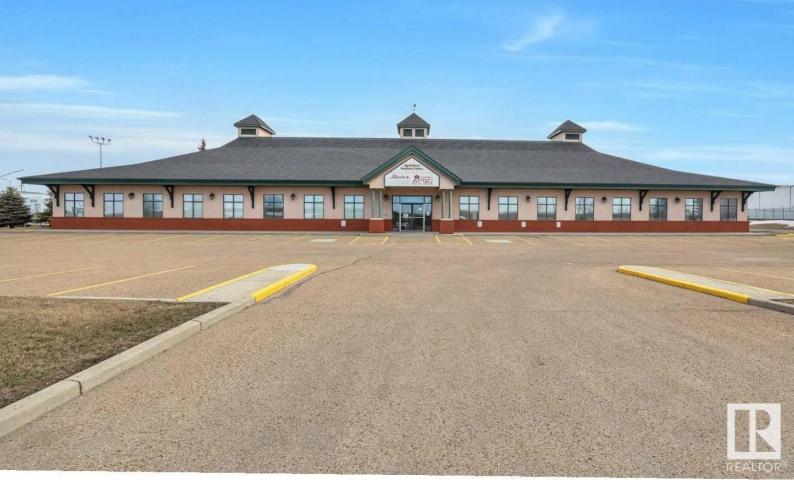

## Leduc Alberta \$3,300,000

Prime Commercial Property with Highway Exposure: Discover an exceptional opportunity with this 13,162 sq.ft. commercial building located along Sparrow Drive, offering prime exposure on Highway 2. Situated on 1.87 acres, the property provides easy access to Nisku, Leduc, QEII Highway, and Edmonton, making it a strategic hub for business operations. Featuring 80 surface stalls on site (approximately 6 stalls per 1,000 sq.ft.), this property also boasts a long-term tenant, Agriculture Financial Services Corporation, occupying the south half of the building. Ideal for investors or businesses seeking stability and high visibility, this property presents a rare chance to secure a valuable asset in a rapidly growing area. (id:6769)