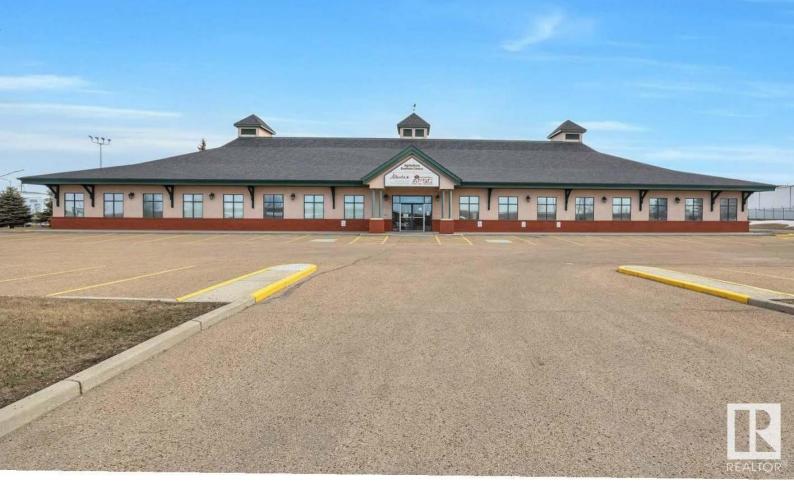

## Leduc Alberta

Prime Commercial Property with Highway Exposure: Discover an exceptional opportunity with this 13,162 sq.ft. commercial building located along Sparrow Drive, offering prime exposure on Highway 2. Situated on 1.87 acres, the property provides easy access to Nisku, Leduc, QEII Highway, and Edmonton, making it a strategic hub for business operations. Featuring 80 surface stalls on site (approximately 6 stalls per 1,000 sq.ft.), this property also boasts a long-term tenant, Agriculture Financial Services Corporation, occupying the south half of the building. Ideal for investors or businesses seeking stability and high visibility, this property presents a rare chance to secure a valuable asset in a rapidly growing area. (id:6769)