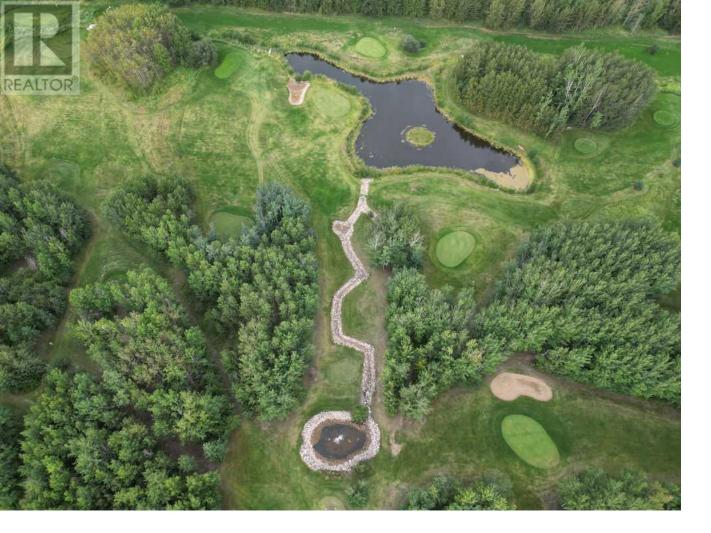

## 655040 Range Road 224 Athabasca Alberta

\$1,375,000

Welcome to Rocky Lane Fairways & Recreation. This amazing property located just south of Athabasca has an abundance to offer, which is more of a lifestyle that you can create into your own thriving business. The log home which is slab on grade with loft comfortably has 2 bedrooms and 1.5 bathrooms. The main floor is 1080 sq. ft. with a 400 sq. ft, loft and is well laid out for entertaining. Covered patio with hot tub and simple but lovely landscaping. Perfect owners lodge or choose to AirBnb for extra income!Just up the road you have 10 RV stalls all equipped with well water hookup and potential for expansion. Heated 30'x36' maintenance shop to store your equipment to flawlessly maintain the property. Beautiful tent shelter that can seat 160 of your closest friends and family, with the washroom building close. The shop is where the winter fun can be had. Large office area in the front entry, 2 piece washroom, and 2 separate areas set up with golf simulators. There is also a bar and seating area. The loft upstairs is perfect for your hobby projects when you are resting your golf swing. The remainder of the 68.59+/- acres is home to one of the top rated 18 hole disc golf courses in Canada. You also have a 9 hole par 3 golf course, and we can't forget about fling golf and soccer golf. It's your choice! Located just 5 minutes south of the picturesque Town of Athabasca, this property is set up for you to start the business of your dreams. With income streams available all year round, being your own boss and catering to fun clientele, it is time to enjoy being at work. (id:6769)