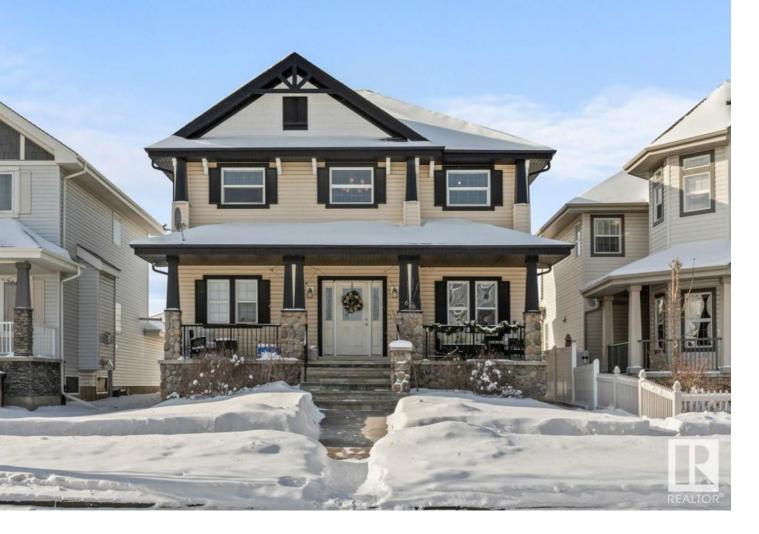

## Sherwood Park Alberta \$559,900

Welcome to this beautiful 1,985 sq ft home in the heart of Sherwood Park's Lakeland Ridge! With 4 bedrooms, 2.5 bathrooms, and a partially finished basement this is a open-concept living space filled with natural light, featuring hardwood floors, a cozy gas fireplace, and a modern kitchen with plenty of counter space. The primary suite offers a walk-in closet and a private ensuite. The large landscaped backyard is ideal for summer barbecues and outdoor gatherings while the rear attached double garage provides ample parking and storage solutions. Conveniently close to top-rated schools and recreational facilities, you're also near a scenic lake, walking trails, shopping, and more! (id:6769)