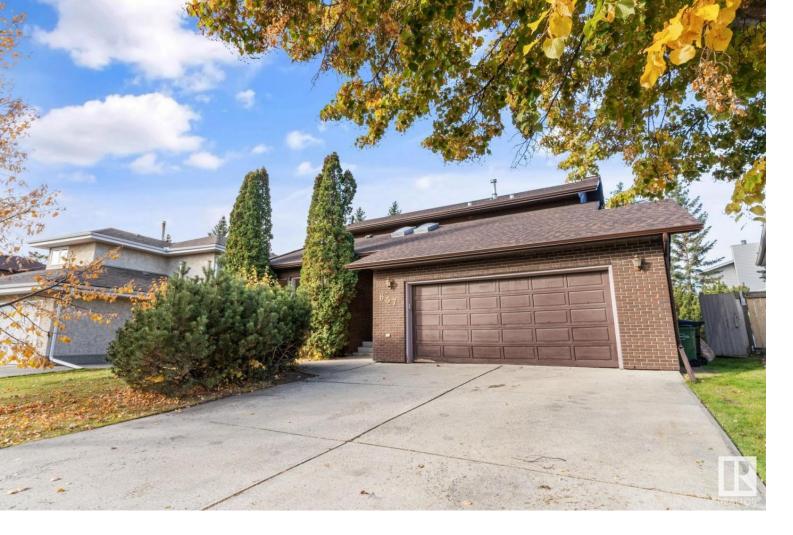

## 657 BUTCHART Wynd Edmonton AB

\$625.000

Discover exceptional potential in this spacious two-story home in Bulyea Heights! Offering just under 2200 sq ft above grade on a generous 710.91 sq m lot, this property boasts high ceilings, a bright foyer with skylights, and 4 bedrooms ideal for family living. With 2.5 bathrooms, a large backyard, and a newly built patio, there's room to enjoy and expand. The unfinished basement adds further potential to customize your dream space. The kitchen retains its original charm but includes a brand new dishwasher and range. Although original finishes are intact throughout, the home is priced to sell, offering buyers an excellent chance to update and build equity. Seize this competitively priced opportunity in Bulyea Heights! Updates: new patio (2023), stove (2024), dishwasher (2024), washer (2023)