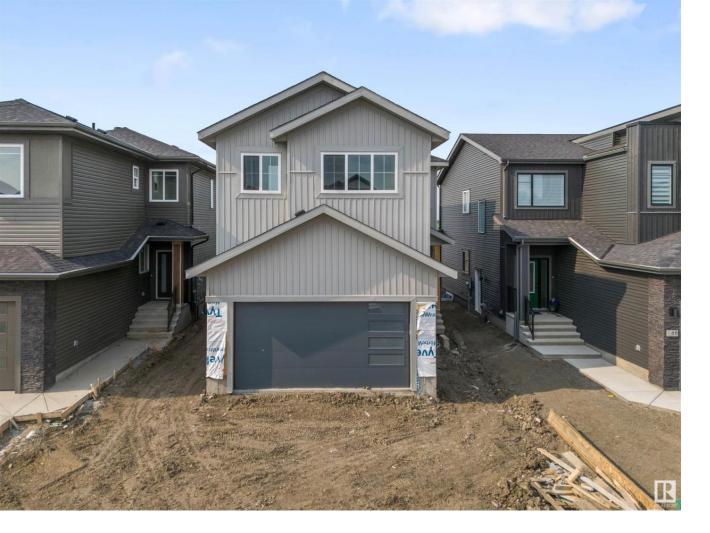

## St Albert Alberta \$679,900

Welcome to 66 Edgefield Way, a stunning brand-new single-family home nestled in the highly sought-after community of Erin Ridge North in St. Albert. This 2,272 sq ft home offers 4 spacious bedrooms, 2.5 bathrooms, and a bright open-concept layout with soaring open-to-below ceilings and large windows that fill the space with natural light. The modern kitchen features elegant backsplash countertops, a large island, and a walk-through pantry that connects to the mudroom for added convenience. A cozy fireplace anchors the main living area, while a second fireplace adds warmth and charm to the upstairs bonus room. The primary suite includes a walk-in closet and a spa-like ensuite, creating the perfect retreat. The unfinished basement with a separate entrance offers excellent potential for a future legal suite. Complete with a rear deck and unbeatable access to parks, schools, walking trails, and a wide variety of restaurants, this home delivers the perfect blend of luxury, comfort, and everyday convenience. (id:6769)