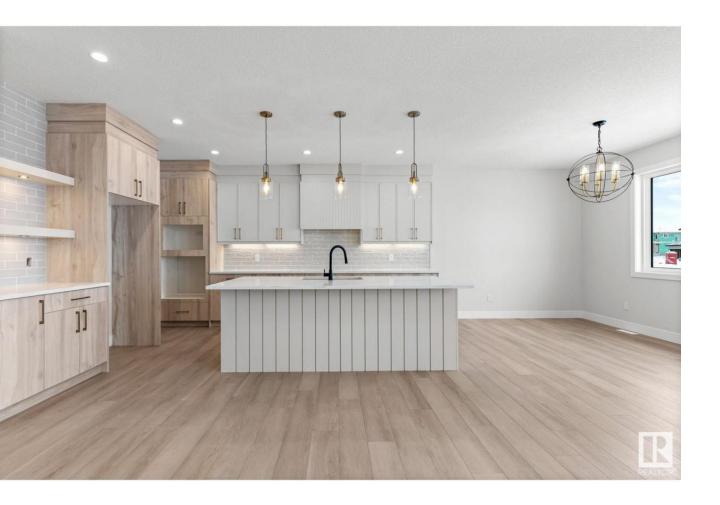

## Spruce Grove Alberta

\$638,800

Discover this stunning New Era home with no rear neighbours, offering privacy and modern comfort. The open-concept layout features 9' ceilings on both the main and basement levels, with a dramatic open-to-above great room, electric fireplace, and feature wall. The main floor includes a versatile den or fourth bedroom, half bath, and a chef-inspired kitchen with quartz counters and ceiling-height cabinetry. Upstairs offers a spacious bonus room with tray ceiling, three bedrooms, and a convenient laundry room connected to the master ensuite. The primary suite boasts dual sinks, a freestanding tub, and a tiled shower. Additional features include a side entrance, tankless gas hot water system, MDF shelving, and an unfinished basement ready for future development. Home is under construction--September possession! Note: pictures are from other homes that are the same model. (id:6769)