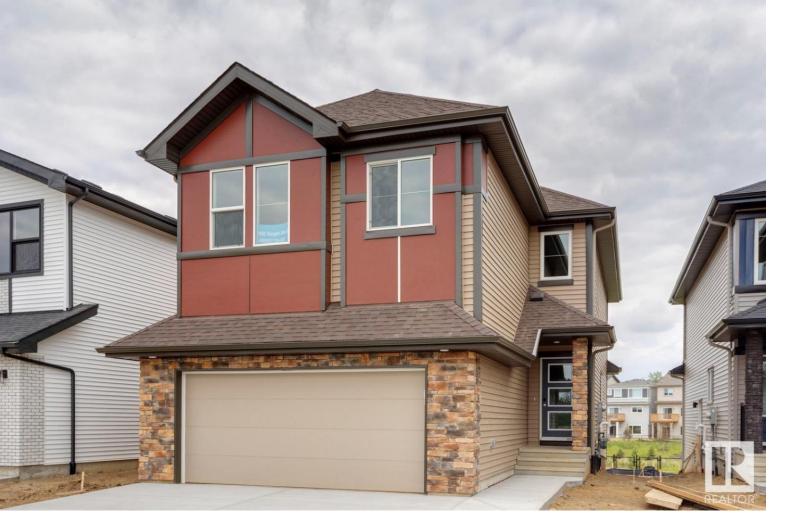

## 660 KINGLET Boulevard Edmonton AB \$664,900

The Assurance is an Evolve plan has everything you want and need in a home. Double oversized attached garage & separate side entrance, 9' ceilings on main floor & separate side entrance & Luxury Vinyl Plank Flooring throughout the main floor also the whole home has attractive SLD recessed lighting. Inviting foyer that branches off to the convenient full 3 piece bath and the mud room with a large open closet that can also be accessed through the garage. The mud room also connect to the kitchen through a walk-through pantry. There is a bedroom off the full bath. Great room and kitchen and nook have large windows and sliding glass patio doors that accesses the back yard. The primary bedroom has a 5-piece ensuite with double sinks, large soaker tub and a walk-in shower w/ glass doors and a substantial walk-in closet accessed through the ensuite. There is an inviting bonus room, a laundry room and three comfortable bedrooms.