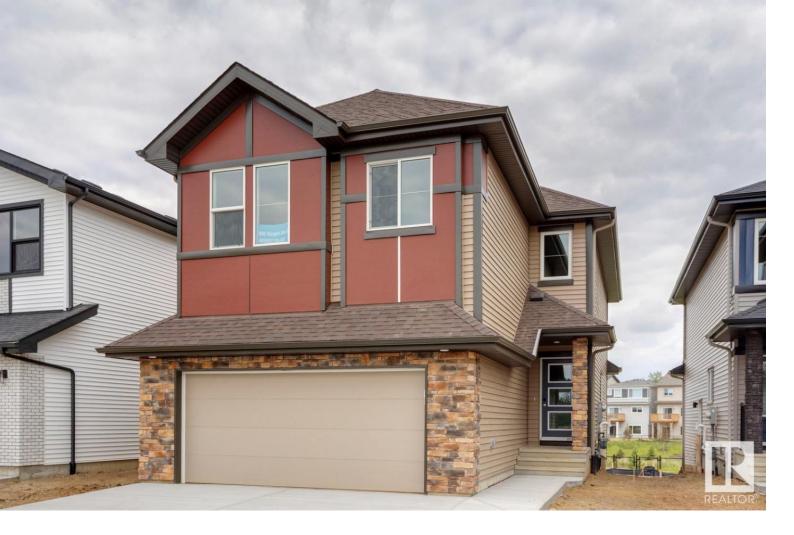

## Edmonton Alberta

\$664,900

The Assurance is an Evolve plan has everything you want and need in a home. Double oversized attached garage & separate side entrance, 9' ceilings on main floor & separate side entrance & Luxury Vinyl Plank Flooring throughout the main floor also the whole home has attractive SLD recessed lighting. Inviting foyer that branches off to the convenient full 3 piece bath and the mud room with a large open closet that can also be accessed through the garage. The mud room also connect to the kitchen through a walk-through pantry. There is a bedroom off the full bath. Great room and kitchen and nook have large windows and sliding glass patio doors that accesses the back yard. The primary bedroom has a 5-piece ensuite with double sinks, large soaker tub and a walk-in shower w/ glass doors and a substantial walk-in closet accessed through the ensuite. There is an inviting bonus room, a laundry room and three comfortable bedrooms. Photos Representative (id:6769)