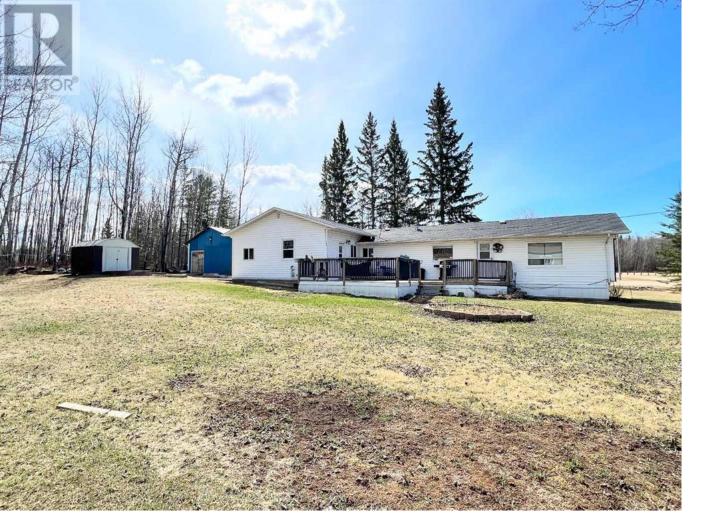

# 660022 Range Road 225.5 Rural Athabasca County Alberta \$154,900

So affordable! 1480 sq ft with completely renovated kitchen, spacious mud room and 4 bedrooms. In 2010, 2 additions were added along with numerous renovations including vinyl siding with rigid foam insulation, vinyl windows, doors, shingles, interior insulation, panels/drywall, furnace, laminate flooring, bathroom fixtures and paint. Landscaped back yard has a nice sitting area with fire pit. Large workshop and shed for extra storage. Located in a condominium community, fees are \$100/mth and cover garbage, road maintenance, water and sewer maintenance and snow removal. Town water, septic is a tank connected to the municipal system/lagoon. (id:6769)