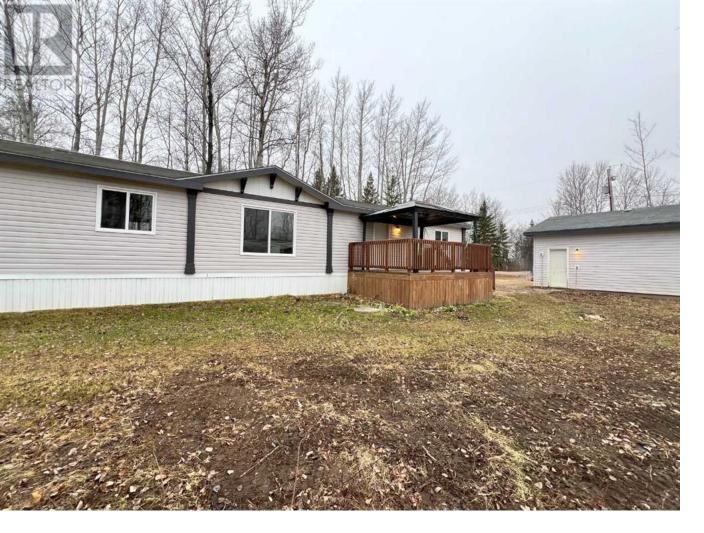

# 660022 Range Road 225.5 Rural Athabasca County Alberta \$254,900

Spacious 1520 sq ft manufactured home built in 2006 with 4 bedrooms and 2 bathrooms. New flooring, exterior doors and paint throughout (November 2024). Double detached garage is completely finished with concrete floor, power, insulated, infrared overhead heat. Whether you prefer to enjoy the outdoors in the shade or full sun, there's a deck off each side to provide both. Huge back deck spans 44 ft with direct access to the fenced back yard. Quiet location at the end of the road with no through traffic. Connected to municipal water, natural gas heat, foundation is steel screw piles. Condominium community has a large park with playground. (id:6769)