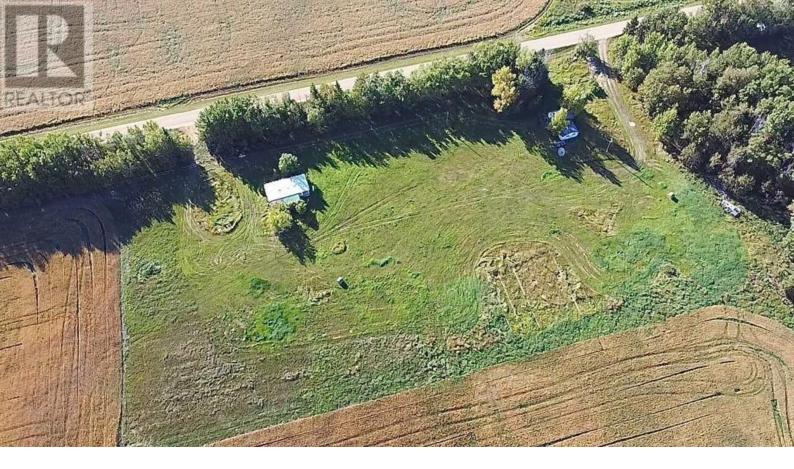

## 66002735 Range Road 202 Rural Athabasca County Alberta \$150,000

Versatile 10 acres for any outdoor enthusiast. Old yard site has 2 older homes. One of no value, one with potential for a future cabin, or maybe more. Services include 2 septic holding tanks, power and natural gas lines (riser) to both buildings, and bored well. Could make the perfect recreational getaway or start to a permanent home. As an added bonus, the seller owns the surrounding quarter and offered to allow the new owner access to Flat Lake and crown land. What an opportunity! Concrete footing remains from an old shop/barn, could possibly be utilized for a new structure. GST is applicable. (id:6769)