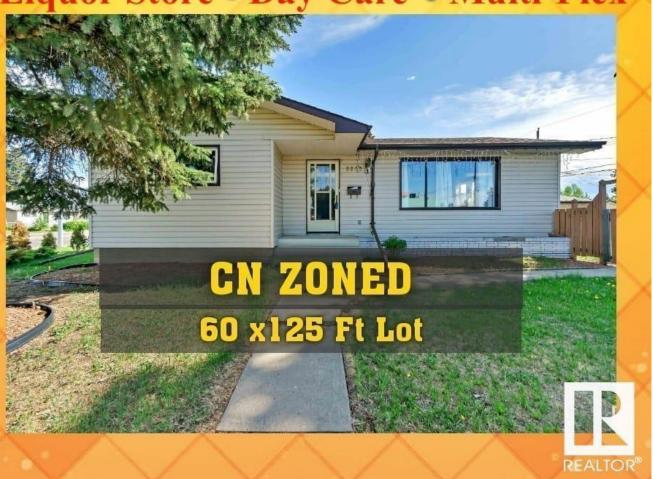

## 6603 DELWOOD Road Edmonton AB

Liquor Store, Day Care, Multi Unit CHMC - CN Zoned 60ft x 125ft Land with a beautiful upgraded Bungalow about 2400 sq.ft of Living Space. At Main intersection of 66 Street and Delwood Road. Huge Upside Redevelopment Potential for Variety of Retailers including Liquor Store, Daycare, Restaurant, Office and many more as per Commercial CN Zoning. you may keep this as is and operate or build new Retail with multi levels. detached singh garage and drive way, Back Lane...a unique asset..