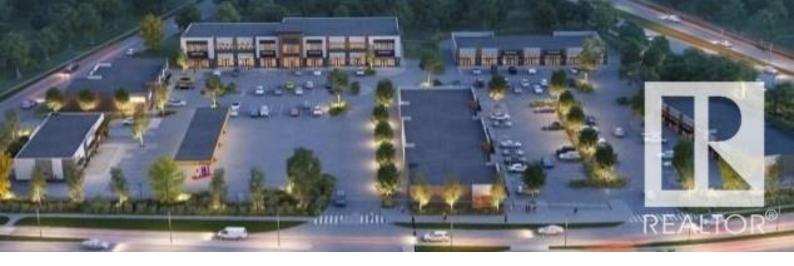

## Edmonton Alberta

\$875,050

CRYSTALLINA LANDING! JOIN SHOPPERS DRUG MART, STARBUCKS,SUBWAY, SHELL AND MORE! PHASE 2: LEASING BUILDINGS C & D. HIGH EXPOSURE. Brand New Prime Retail Condominium Units from 1,200 sq.ft Plus. PHASE 1 (POSSESSION READY) FOR SALE OR LEASE IN BUILDING B ONLY. Purchase Rates \$550.00PSF (Main Floor) Final Main floor Unit Remaining. UNIT 107/1591 SF. \$875,050 BLDG B Lease Rates start at \$29.00 PSF (Second Floor) and \$40.00 PSF (Main Floor) plus CAC approx. \$13.00 PSF. COME JOIN US ! Located in the Prestigious NEW Neighbourhood of Crystallina Nera, East & West. Fantastic Exposure with HIGH TRAFFIC VOLUME, Directly Fronting 66 Street just off the Anthony Henday. Multiple Bay Sizes. Perfect for Retail, Office, Medical, Day Care, Restaurant & Professional. GREAT SIGNAGE Opportunities, LOTS of Parking. EXCELLENT GROWING COMMUNITY! (id:6769)