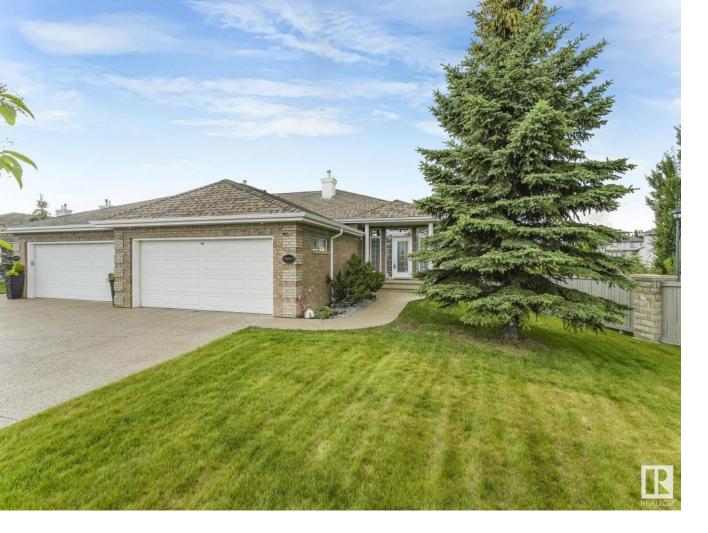

## Edmonton Alberta

\$844,960

Rare are opportunity in sought-after Brass III Sandin Cove! This stunning SINGLE FAMILY HOME walkout bungalow backs directly onto a tranquil pond, green space & scenic walking trails. Enjoy low-maintenance living with a LOW HOA (not a condo)—snow removal & landscaping included. The bright open-concept main floor is perfect for entertaining, featuring soaring ceilings & expansive windows flooding the space with natural light. The large primary suite boasts a luxurious 5-piece ensuite & walk-in closet. Main level also offers a second bedroom, full bath & convenient laundry. The fully finished walkout basement features a massive rec room, two spacious bedrooms, another full bath, abundant storage & access to your private walk out patio with serene views. With over 3,100 sq. ft. of finished living space, this home offers the ultimate in comfort & style in one of Edmonton's most desirable communities. Don't miss your chance to own this rare gem! (id:6769)