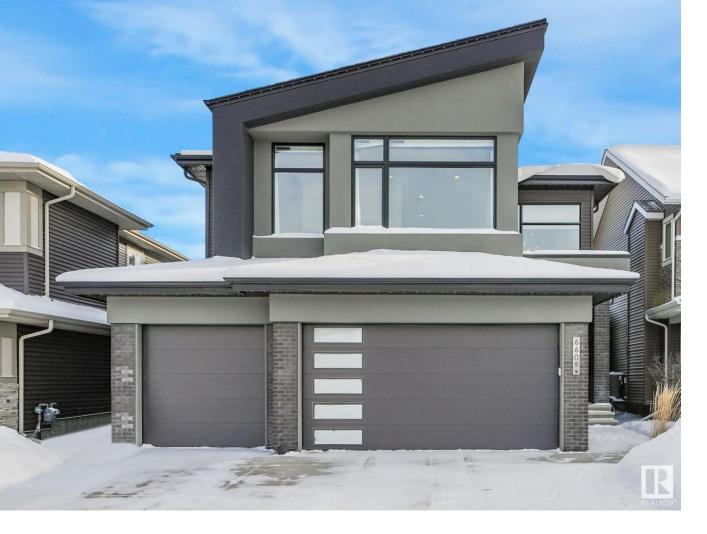

## Edmonton Alberta \$1,100,000

This masterfully designed former Kanvi showhome is a modern masterpiece, seamlessly blending bold black and white contrasts with warm wood tones. A striking open-to-above-and-below foyer sets the stage for an elegant, open-concept design. The European-inspired kitchen features quartz countertops, soft-close fullextension cabinetry, and a sleek glass backsplash, all complemented by high-end finishes. A stunning open riser staircase leads to a bonus room with tiered theatre seating, two spacious bedrooms and a convenient upper laundry. The master retreat is bathed in natural light from front and back windows, offering breathtaking sunrise and sunset views. The spa-like ensuite boasts a freestanding tub, glass shower, and exquisite finishes. Also includes heated triple garage with epoxy floors, partly finished basement, Gemstone lighting, Murphy bed, lined linen blinds with remotes, premium landscaping w/ irrigation, gazebo with NG heaters, and more--all within a low-maintenance, high-end living experience (id:6769)