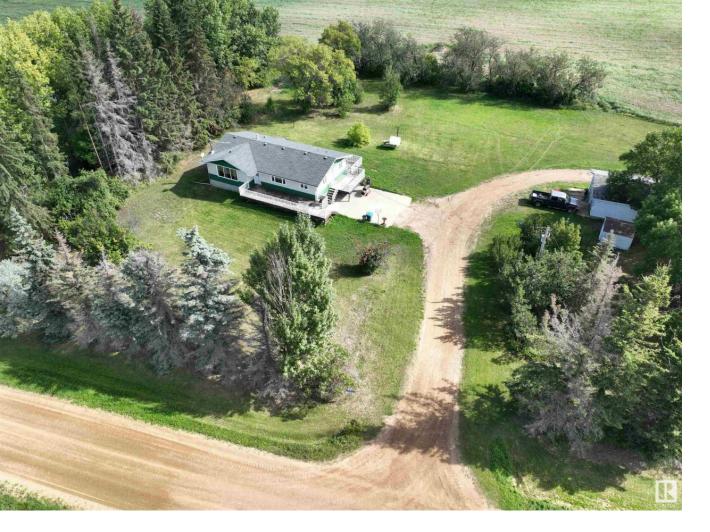

## 661011 Range Road 234 Rural Athabasca County AB

Looking for a place to roam? A place to grow your own food? A place to grow your family? Here is your opportunity to own a 5 bdrm, 3 bath home on 10 acres; less that 15 mins from Athabasca. Located on a dead end road with farm land as your neighbor & over 2600 sqft of living space, this property has so much to offer. The main floor has a large mudroom/entry area, convenient main floor laundry, lots of storage closets & a bedroom that can be used as a bedroom or the entry way to your large east facing deck. The lower level has been recently updated with tile flooring throughout. Two bdrms, two family/rec room areas - one with a wood stove, a 3 pcs bathroom & a large cold room to store all your garden goodies for the winter utilize the basement space well. A heated, 24x36 double detached garage is steps away from the house; & for more parking, a 28'x72' open face shed. Start your flowers/vegetables in the spacious greenhouse too! The mature yard is well treed providing shelter for the yard.