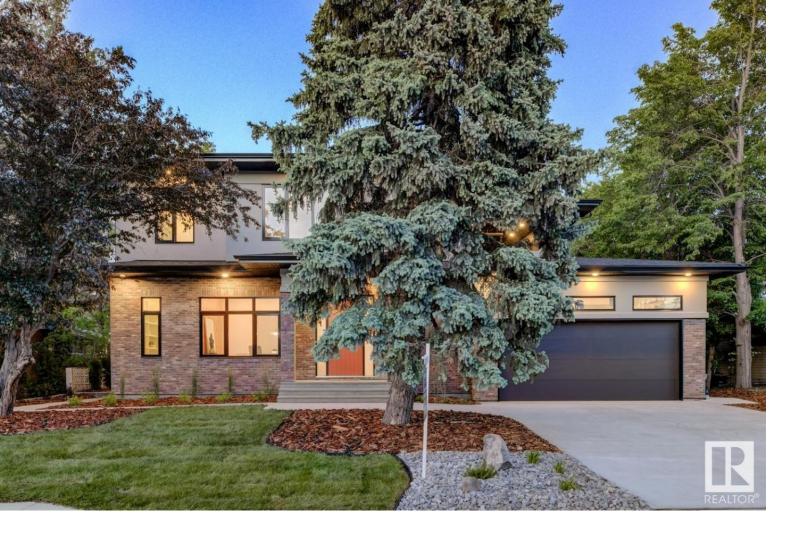

## Edmonton Alberta

\$2,788,000

Prestigious GRANDVIEW, NEW infill, 5800 sqft living space contemporary custom-built residence.

Charm&PRIME LOCATION this NEW home presents a RARE OPPORTUNITY, steps from UofA. Impressive 5BDRMS & 6BATH, open floor, chefs kitchen, Dekton countertop, high-end appliances, butlers pantry. Main floor exquisite white oak engineered hardwood, cozy fireplace, stylish bathroom, office/den, large storage room (convenient for all your sports equipment), wood sliding doors leading to covered&heated deck. Upstairs luxury primary suite, 2 additional bedrooms, each w/ own ensuite & infloor heating, laundry room, bonus area w/ doors to covered&heated balcony designed to accommodate hot tub if you wish. Basement: cold room, 2 large bdrms, 2 full baths, large recreation room & in-floor heating for comfort year-round. 2 furnaces w/ 4 zones, AC, central vacuum, humidifier, the list goes on. Oversized infloor heated garage. Step outside to peaceful, park-like setting backyard landscaped lot w/mature trees overlooking ravine (id:6769)