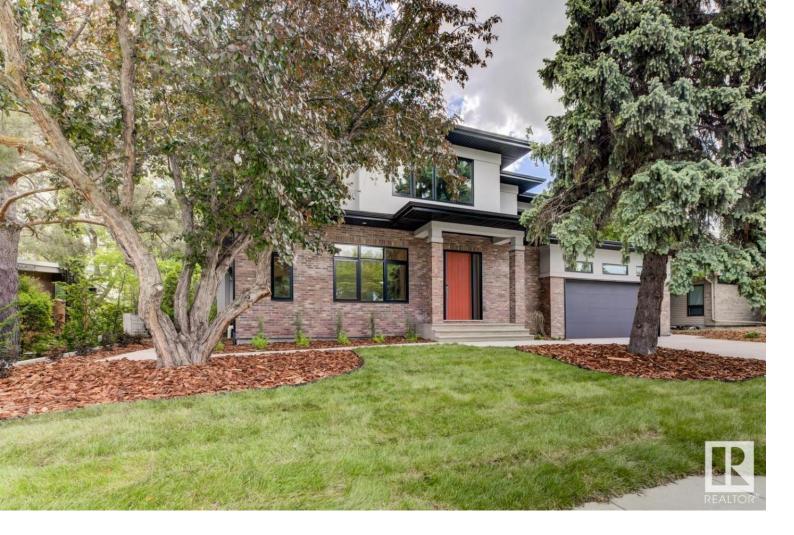

## Edmonton Alberta

\$2,695,000

Prestigious GRANDVIEW, NEW infill, 5800 sqft living space contemporary custom-built residence.

Charm&PRIME LOCATION this NEW home presents a RARE OPPORTUNITY, steps from UofA. Impressive 5BDRMS & 6BATH, open floor, chef's kitchen, Dekton countertop, high-end appliances, butler's pantry. Main floor exquisite white oak engineered hardwood, cozy fireplace, stylish bathroom, office/den, large storage room (convenient for all your sports equipment), wood sliding doors leading to covered&heated deck. Upstairs luxury primary suite, 2 additional bedrooms, each w/ own ensuite & infloor heating, laundry room, bonus area w/ doors to covered&heated balcony designed to accommodate hot tub if you wish. Basement: cold room, 2 large bdrms, 2 full baths, large recreation room & in-floor heating for comfort year-round. 2 furnaces w/ 4 zones, AC, central vacuum, humidifier, the list goes on. Oversized infloor heated garage. Step outside to peaceful, park-like setting backyard landscaped lot w/mature trees overlooking ravine (id:6769)