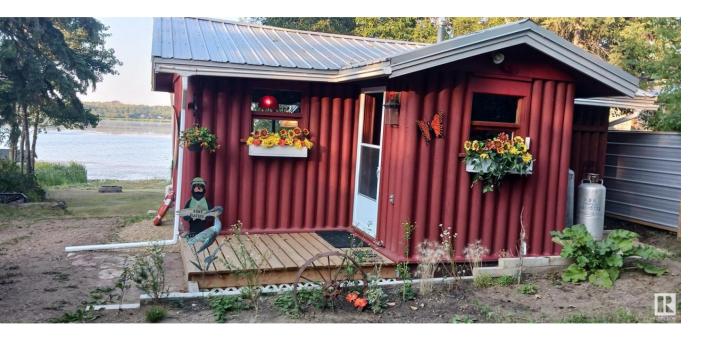

## Rural Lac Ste Anne County Alberta

This waterfront property offers a unique combination of privacy, comfort, and amazing views of the lake. The cottage boasts an open-concept kitchen & living room area, perfect for entertaining or simply relaxing while enjoying the ample natural light streaming through large windows. The two rooms, currently used as bedrooms, provide cozy spaces for rest and rejuvenation. A bright and inviting sunroom leads to the deck, where you can savor the tranquil ambiance and picturesque views. This property strikes the perfect balance between openness & privacy, enhanced by a recently installed fence plus has direct lake access is ideal for canoeing and kayaking. Additional features include a insulated shed plus an entertainment shed & firepit by the lake, providing versatile spaces to suit your needs. With a dedicated entrance off the main road, you'll enjoy privacy and tranquility away from traffic. Whether you're seeking a peaceful retreat or an active lakeside lifestyle, this waterfront property is a rare gem. (id:6769)