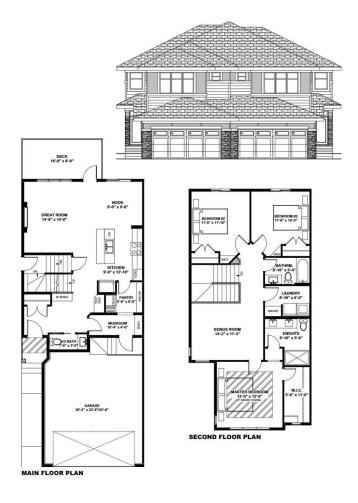

## 6629 CRAWFORD LANDING Landing Edmonton AB

\$614,900

LEGAL SUITE! Klair Custom Homes introduces this beautiful 3+1 bdrm w/BONUS RM in Chappelle near nature reserve, pond &path system! This UPGRADED near 1800sqft home features an ovrszd partially fenced south facing bckyrd &estate like improvements! Quality includ. HARDIE SIDING, AGGREGATE, quartz on all hard surfaces, undermount sinks, framed mirrors, soft close cabinetry, pot lights, California knockdown ceiling, custom drywall corners, gas range (&all appliances incld. (suite appliances INCLUDED!)). B/I shelving (NO WIRE RACKS), waterline to fridge, r/i for alarm& CentralVac, CEDAR deck w/ glass railing &gasline for BBQ. WOW! The open concept living main flr is home to a noteworthy electric fireplace & B/I main flr tech space while the upper level highlights an owners suite &ensuite/w dual vanities &amazing w/i closet. Versatile BONUS RM &upper laundry create function for living. 2 add. generous bdrms complete upper level. Sep entrance to a LEGAL 1 BED BASEMENT SUITE & \$2500 landscaping credit! Amazing!