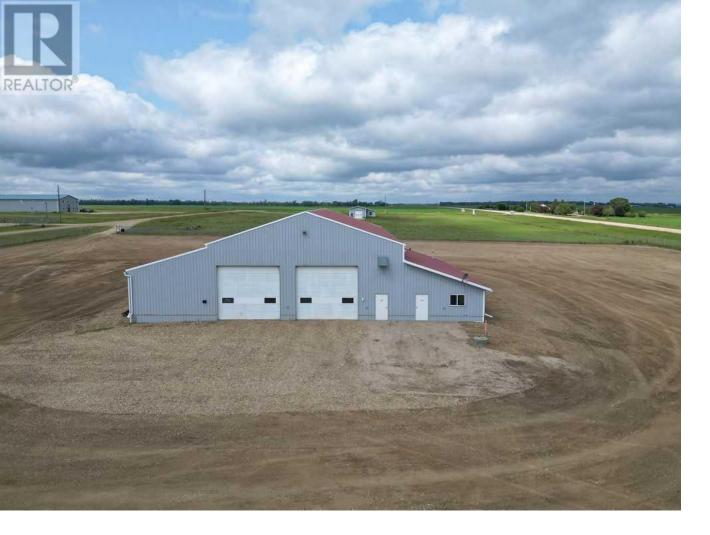

## 663073 Range Road 232 Rural Athabasca County Alberta

\$675,000

Here is a shop with land that you will not want to miss! Situated on 6.94 acres, this property has everything you will need for your business. Whether you are expanding or are ready to make the leap into ownership, this property has been built extremely well and has been meticulously taken care of. You will have 5,000 square feet of shop space with a 6" thick concrete floor that is poured with 30 mpa concrete, so big equipment is not a problem to park inside. It also features 4 - 16' x 14' overhead doors, overhead radiant heaters, and a sump pit. The additional 1,200 square feet currently features an office, parts room, 3 piece washroom and a laundry area. There is also a 20' x 100' lean-to on the south side. The property is fenced and has an electric remote gate. For services you will have natural gas, a well, septic holding tank plus 200 amp electrical service. Great highway frontage for advertising and only a few minutes west of Athabasca, located in a light industrial subdivision. You do not want to miss out on this one of a kind opportunity. (id:6769)