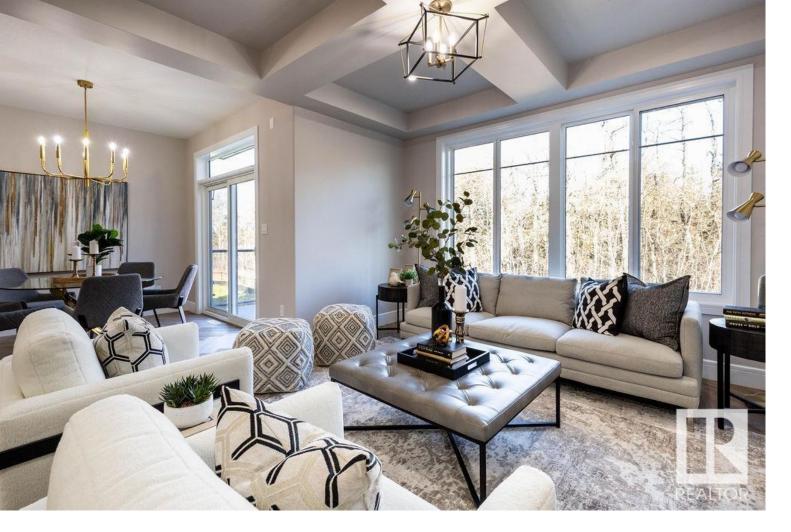

## 6632 CRAWFORD LANDING Landing Edmonton AB

\$784,000

Prepare to be amazed! Esteemed location on a culdesac fronting a pocket park surrounded by lotto homes! This almost 2100sqft completely finished WALKOUT home BACKING TREED PATH will leave you feeling awestruck! KLAIR CUSTOM HOMES continues to offer value through quality &upgrades that are second to none! Hardie siding, aggregate, triple pane windows, incld. appliances, gas fireplace, walk through pantry, b/i main floor tech area, upper level BONUS RM &amazing ceiling details that provide a backdrop for glorious private &treed views throughout! Upper level laundry &FULLY FINISHED WALK OUT BASEMENT WITH WET BAR, 4th bdrm &3rd washroom! Upper level deck boasts splendid views while the lower level cement patio hugs you with opportunity! New Home Warranty &all the systems &processes in place to offer seamless ownership over time! Builder pays Indscpng deposit &offers \$2500.00 credit toward backyard/Indscpng improvements! RPR with compliance &attached garage! Close to all things convenient. Make it yours!