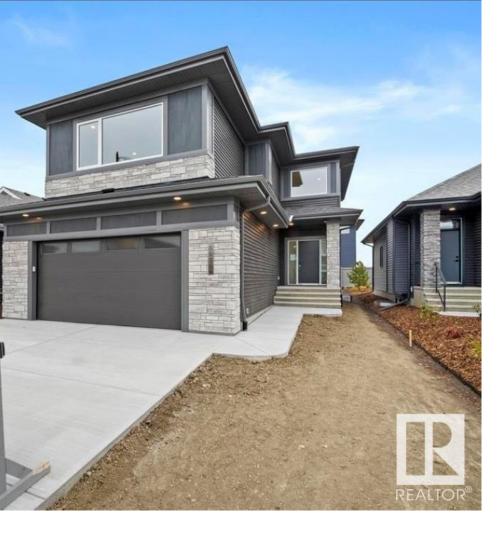

## Edmonton Alberta

\$818,000

Building better homes since 1930, Fekete Homes proudly presents a contemporary custom built 2 Storey in the Arbours of Keswick. Timeless & artfully designed featuring a welcoming floor plan showcasing 9ft main floor ceilings, 4 bedrooms, 3 full baths, a spacious chef's kitchen w/modern cabinetry, quartz countertops & large center island, a convenient walk-through pantry & mudroom w/built-ins, the bright great room features expansive south facing windows accented w/luxury vinyl plank flooring throughout, main floor guest bedroom & full bath. The upper level features a well appointed primary bedroom with a full spa like en-suite & spacious walk-in closet, 2 kids bedrooms, a bonus room & laundry room. Other features of this EnerGuide efficient home include: Dual Stage Lennox furnace, commercial grade HWT, HRV, Triple pane windows and large rear deck. Fekete Homes will build & customize your dream home w/superior quality, workmanship & the highest level of personalized service. (id:6769)