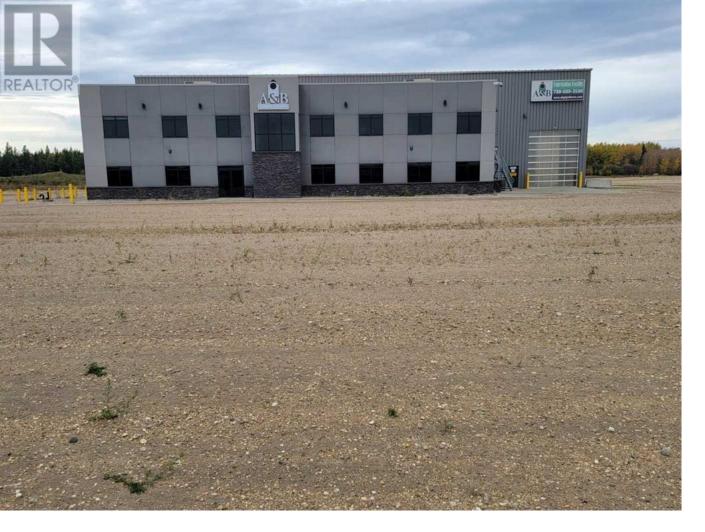

## 664036 Range Road 199.5 Rural Athabasca County Alberta

\$4,486,000

A signature commercial property near Athabasca between Edmonton (155km) and Fort McMurray (275km) on a full quarter section with frontage on Highway 55. Two shops - 11,200 sq ft main shop, and 6,000 sq ft smaller shop - with enough nicely finished office space to meet all your needs, and over 8 acres of yard and laydown space. Very well located to serve North-Central Alberta, including Edmonton, Athabasca, Fort McMurray, Slave Lake, Wabasca and all points North. (id:6769) Listing Presented By: