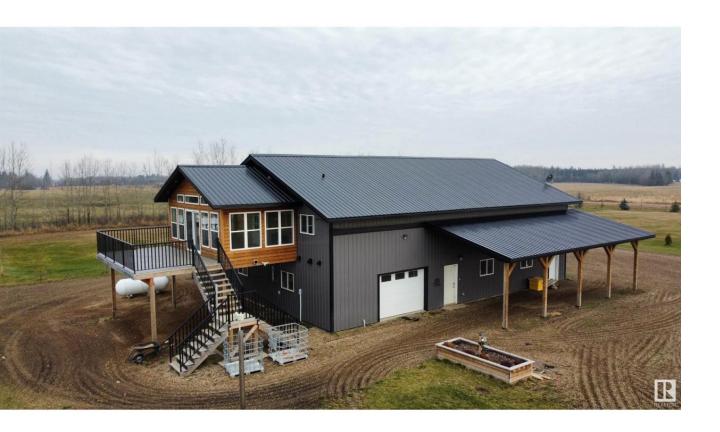

## Rural Athabasca County Alberta

\$548,999

Enjoy the peace and quiet on this 10 acre parcel, with a 40 x 60 shop with living quarters. Located just a few kms North of Blue Heron Estates near Grassland Alberta. This Barndominium-Style home and shop offers a 800sq ft living space with two bedrooms, one bath in the main living area plus a 260 sq ft all season sunroom with an additional 260 sq ft outdoor deck covered with Duro deck flooring and black metal railings! Enjoy another 800 sq ft of living space on the main floor in your family/rec room. An amazing area with a wood burning stove, tv area, a rustic themed bar plus its own bathroom that has a dog wash station for your fur babies! Large fully developed 40 x 40 shop with 16ft ceilings, perfect for those garage enthusiasts, with a mezzanine area for storage or gatherings! Have your friends visit and hook up to the fully serviced RV stalls, it's perfect! Landscaped with fruit, cedar, maple trees and shrubs. There is a dug out, storage shed, and an outside fire pit area to relax under the stars! (id:6769)