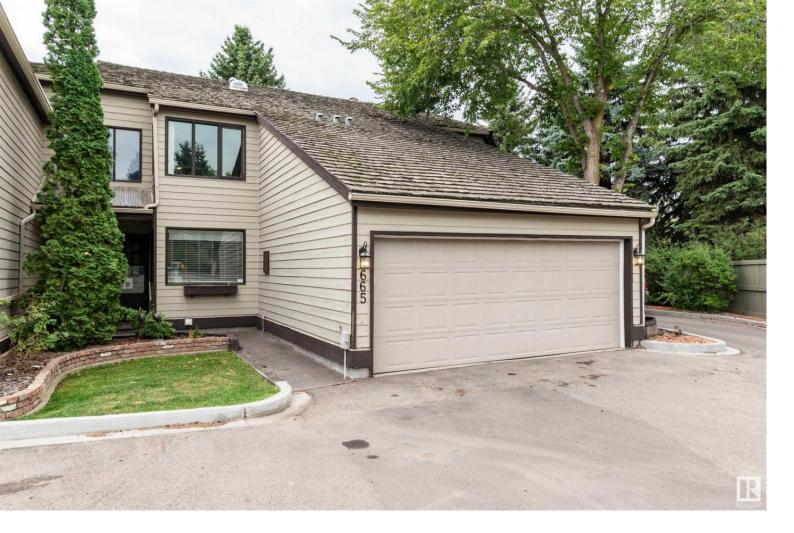

## 665 WOODBRIDGE Way Sherwood Park AB

\$359,707

BACKS ONTO RAVINE!!! Outstanding location for this lovely 2 storey townhouse in Harbour Park. One of Sherwood Park's most sought after condo complexes. Enjoy short walks to the park & pretty bridge, and playing tennis/picket ball in the complex court. Featuring an open design offering with 1867 square feet plus FULLY FINISHED basement. Generous entry way, nice eat-in kitchen and large dining area. Spacious and bright living room. SOUTH FACING BACKYARD! Lovely patio on ground deck to enjoy the privacy and sunshine. There are 2 large bedrooms upstairs plus a den, and a 4 piece bathroom. The Primary Bedrooms features a beautiful vanity/ensuite area and walk-in closet plus a lovely balcony to enjoy the fabulous view. The basement has a family room, 3rd bedroom, 3 piece bathroom and storage space. DOUBLE attached garage. Condo fees include water. Very well maintained complex and a lovely place to call, HOME. See it today! Visit REALTOR(R) website for more information.