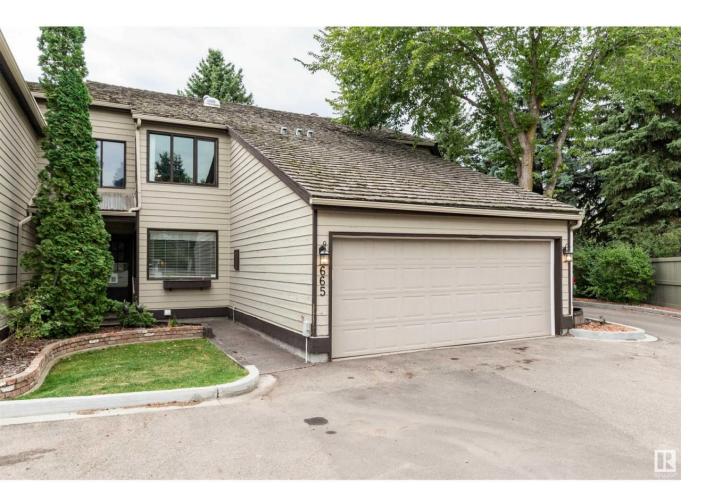

## Sherwood Park Alberta

BACKS ONTO RAVINE!!! Outstanding location for this lovely 2 storey townhouse in Harbour Park. One of Sherwood Park's most sought after condo complexes. Enjoy short walks to the park & pretty bridge, and playing tennis/picket ball in the complex court. Featuring an open design offering with 1867 square feet plus FULLY FINISHED basement. Generous entry way, nice eat-in kitchen and large dining area. Spacious and bright living room. SOUTH FACING BACKYARD! Lovely patio on ground deck to enjoy the privacy and sunshine. There are 2 large bedrooms upstairs plus a den, and a 4 piece bathroom. The Primary Bedrooms features a beautiful vanity/ensuite area and walk-in closet plus a lovely balcony to enjoy the fabulous view. The basement has a family room, 3rd bedroom, 3 piece bathroom and storage space. DOUBLE attached garage. Condo fees include water. Very well maintained complex and a lovely place to call, HOME. See it today! Visit REALTOR website for more information. (id:6769)