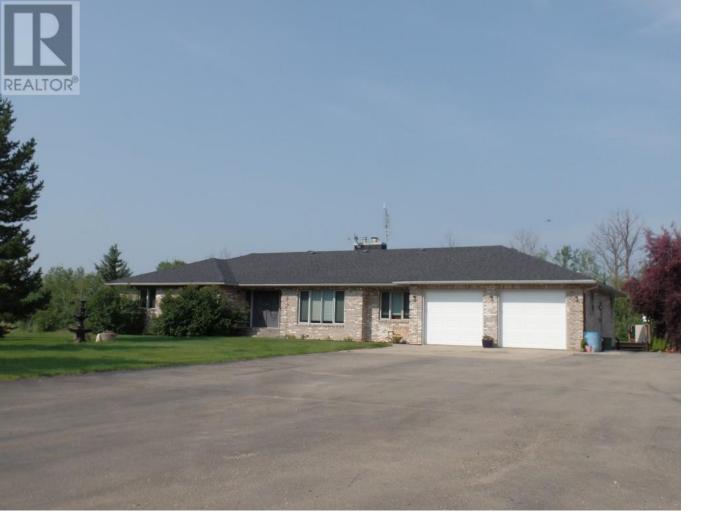

## 66558 663 Highway Rural Lac La Biche County Alberta

Get ready this beautiful finished 2,571 sq ft home is move-in ready and situated on a 4-acre lot. Conveniently located just 5 km from Lac La Biche off Highway 663, this property is an exceptional opportunity for those needing space to accommodate construction crews or similar crew housing, with ample parking for multiple vehicles. Recently reduced, this property offers unparalleled function and privacy. This stunning property features a large eat-in kitchen and a formal dining area, a bright and airy living room, and three spacious bedrooms. With 2.5 bathrooms and a comfortable den complete with a wood-burning fireplace. Step outside through the patio doors to enjoy the expansive 50-foot deck, perfect for gatherings and equipped with comfortable seating and great views of Antoine Lake. This serene setting offers ultimate privacy and the opportunity to watch wildlife. The basement provides additional living space with a kitchen area, bathroom, and rooms, offering the potential for a separate entrance--ideal for guests or rental opportunities. The attached 20x23 garage ensures ample parking for your vehicles. Plus, the massive 50x80 shop is a fantastic space for recreational toys, a handy workshop, or large equipment, making it perfect for mechanics or anyone looking to run a home-based business--this is a must-see property! (id:6769)