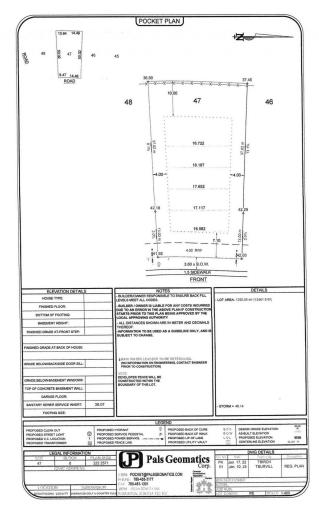

## 668 52327 RR233 Rural Strathcona County AB

\$699,900

A prime location in the heart of Sherwood Park, conveniently close to all amenities and Edmonton. This property offers 13,461 square feet with a 54.4 plus / foot building pocket, a sunny west-facing backyard, and a walkout basement. It also backs onto green space, providing a perfect opportunity to build your dream home. The seller is a reputable custom new home builder who can assist in constructing your ideal house.