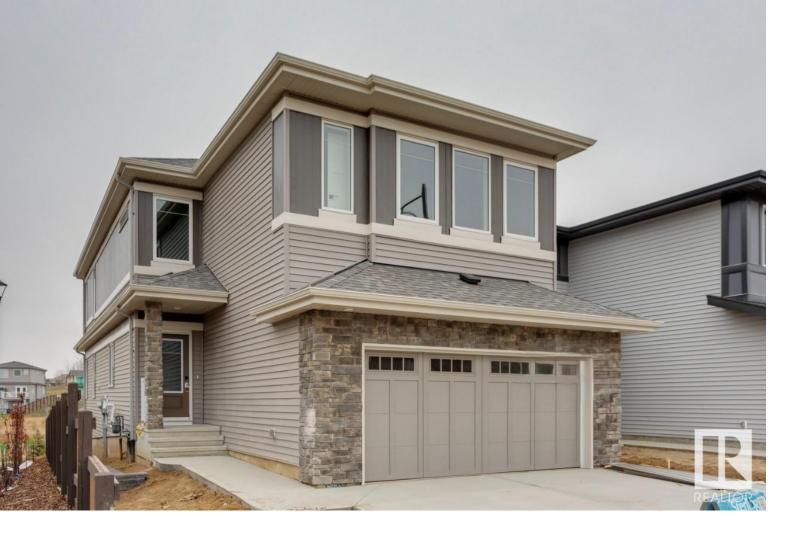

## 668 KINGLET Boulevard Edmonton AB

\$684,900

The Atlas home is a 2211 sq. ft. This Evolve model has everything you want and need in a home. Double attached garage with 2 ft added to the width, 9' ceilings on main & lower level & Luxury Vinyl Plank Flooring throughout the main floor. Inviting foyer with coat closet and from garage door access there is a mudroom and a convenient full 3-piece bath with walk-in shower. Across the hallway there is a bedroom and from there it opens up to the open concept Nook, Great Room & Kitchen. Great room with fireplace that comes with a Venetian plaster style feature wall and nook have large windows and a garden door to the back yard. There are two primary bedrooms, one with a walk-in closet and a 5-piece ensuite with double sinks, large tub and a walk-in shower w/ glass doors and the other has a walk-in closet and a 3-piece ensuite with a walk-in shower with glass doors. There is a convenient bonus room, rear open to below views, a main 3-piece bath, & a laundry room.