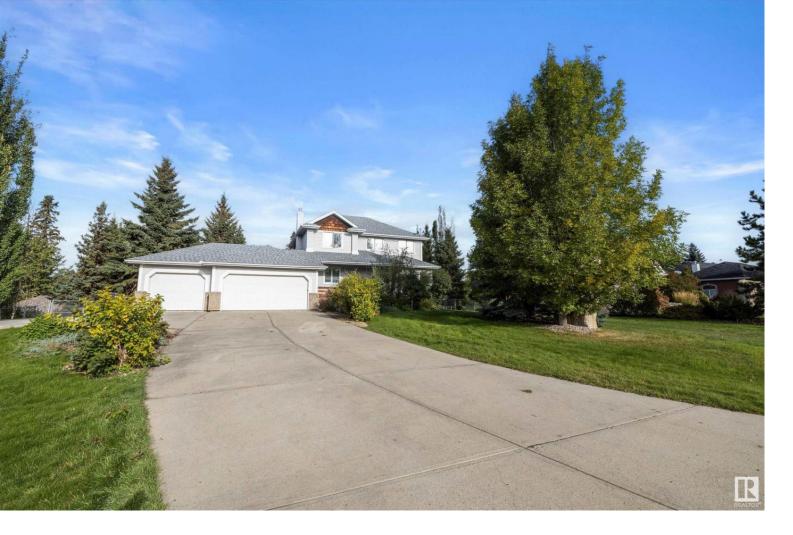

## 53302 RGE ROAD 261 67 Rural Parkland County AB

\$846,000

Exceptional family home just minutes from the city, on 1/2 an acre backing onto Big Lake in Lois Hole Provincial Park! This lovely walkout, two-story home offers over 3,000 sqft of finished living space across three floors, featuring four bedrooms and 3.5 baths. The main floor centers around the grand curved staircase and a back wall of windows to enjoy the view. It includes a large family room with a three-sided fireplace, a dining room, an office/den, a kitchen with a corner pantry, a main floor laundry room, and access to the triple attached garage. Step outside onto the deck or down to the fully fenced yard with an additional workshop. Upstairs, the primary suite features a large walk-in closet and a 5-piece ensuite bath, along with two additional large bedrooms for growing kids. The walkout basement is fully finished with a wet bar, a family room, a fourth bedroom, and a large recreation space. Just minutes from all amenities on fully paved roadways, this home and location can't be beat!