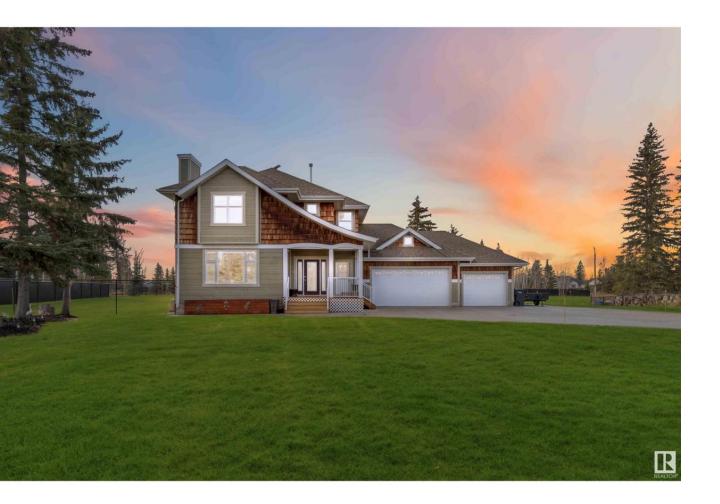

## Rural Parkland County Alberta

\$889.000

This beautifully maintained custom built 5 bedroom home offers over 2200 sq ft of living space on a 1.12 Acre lot located on a cul de sac in the desireable Atim Creek Springs neighbourhood! 5 Minutes from Spruce Grove! From the beautiful hardwood and Ceramic floors to the spacious formal living area offering a cozy gas fireplace, the spacious kitchen features gorgeous cabinetry with granite counter tops and Stainless Steel appliances. The large dining area flows into a second living room with soaring 18' ceilings allowing for natural light to flood into the home, the upper level boasts a huge primary bedroom, luxury ensuite and custom WI California Closets. 2 additional bedrooms and the main bath complete the top floor. The Finished basement could be used as an in law suite with a seperate entry. Featuring two bedrooms, a 4 pce bath, family room. Roughed in for infloor heating. TRIPLE HEATED GARAGE, COVERED DECK, AC, TWO SHEDS & GAZEBO! NEWLY DRILLED WELL. GEMSTONE LIGHTING! Comes with the RIDE ON MOWER! (id:6769)