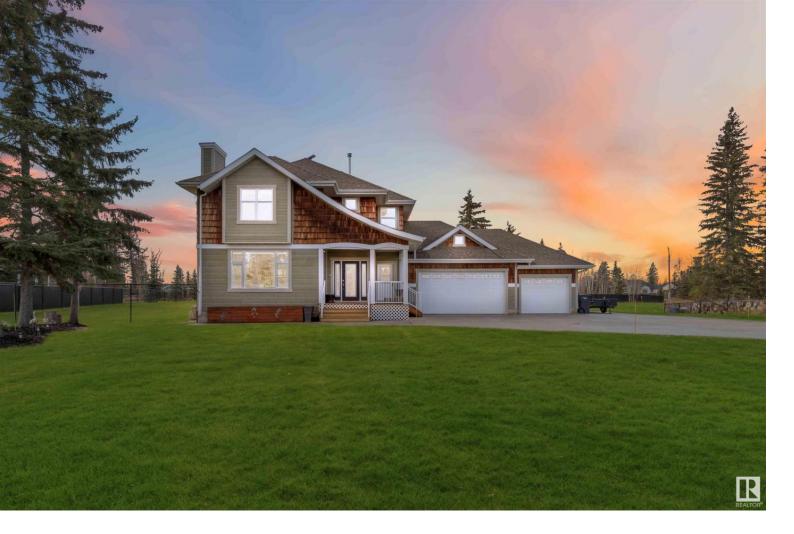

## 67 53305 Rge Rd 273 Rural Parkland County AB

\$889,000

This beautifully maintained custom built 5 bedroom home offers over 2200 sq ft of living space on a 1.12 Acre lot located on a cul de sac in the desireable Atim Creek Springs neighbourhood! 5 Minutes from Spruce Grove! From the beautiful hardwood and Ceramic floors to the spacious formal living area offering a cozy gas fireplace, the spacious kitchen features gorgeous cabinetry with granite counter tops and Stainless Steel appliances. The large dining area flows into a second living room with soaring 18' ceilings allowing for natural light to flood into the home, the upper level boasts a huge primary bedroom, luxury ensuite and custom WI California Closets. 2 additional bedrooms and the main bath complete the top floor. The Finished basement could be used as an in law suite with a seperate entry. Featuring two bedrooms, a 4 pce bath, family room. Roughed in for infloor heating. TRIPLE HEATED GARAGE, COVERED DECK, AC, TWO SHEDS & GAZEBO! NEWLY DRILLED WELL. GEMSTONE LIGHTING! Comes with the RIDE ON MOWER!