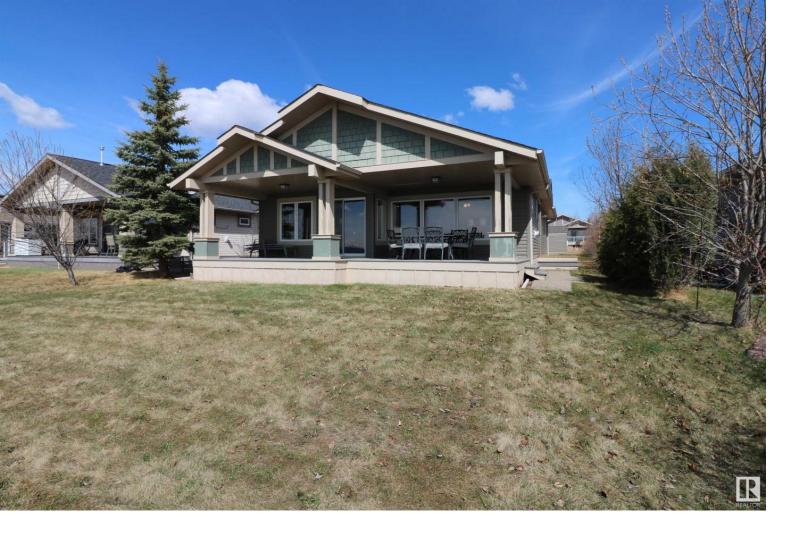

## 55101 STE. ANNE Trail 67 Rural Lac Ste. Anne County AB

\$599,900

Here is your chance to own WATERFRONT PROPERTY within 45 minutes of Edmonton. Pleased to present this well cared for 1492 sq/ft 3bed/2bath bungalow plus additional 244 sq/ft guest house with its own bathroom!! This home has a SOUTH facing covered waterfront deck with large windows that flood the great room area with loads of natural light. You will love the large island kitchen and huge dining area to entertain all you family and friends at the lake. The living room is great with a gas f/p to cozy up to on the chillier evenings. Primary bedroom is fantastic in size and features his/her closets and 3 piece ensuite. Two more bedrooms, a 4 piece bath and laundry storage area round out the main house. The guest house is a bonus space for family/friends. Double detached garage, large storage shed and separately titled RV STORAGE STALL is included in this price. Pool, marina, clubhouse and municipal water/sewer just add to this gem. Gated community but NOT age restricted.