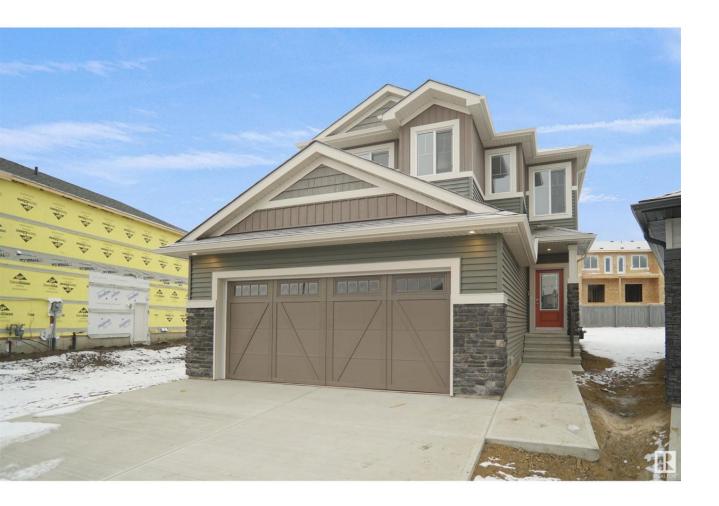

## St Albert Alberta

Welcome to the "Columbia" built by the award winning Pacesetter homes and is located on a quiet street in the heart of Nouveau. This unique property offers nearly 2200 sq ft of living space. The main floor features a large front entrance which has a large flex room next to it which can be used a bedroom/ office or even a second living room if needed, as well as an open kitchen with quartz counters, and a large corner pantry that is open to the large great room. Large windows allow natural light to pour in throughout the house. Upstairs you'll find 3 bedrooms and a good sized bonus room. This is the perfect place to call home. The home also comes with a side separate entrance perfect for future development. This home is now move in ready! (id:6769)