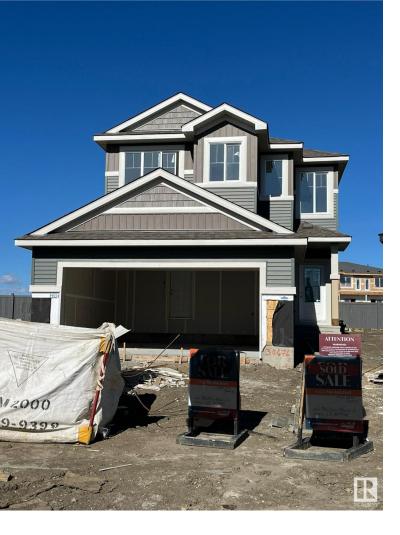

## 67 NETTLE Crescent St. Albert AB

\$574,998

Welcome to the "Columbia" built by the award winning Pacesetter homes and is located on a quiet street in the heart of Nouveau. This unique property offers nearly 2200 sq ft of living space. The main floor features a large front entrance which has a large flex room next to it which can be used a bedroom/ office or even a second living room if needed, as well as an open kitchen with quartz counters, and a large corner pantry that is open to the large great room. Large windows allow natural light to pour in throughout the house. Upstairs you'll find 3 bedrooms and a good sized bonus room. This is the perfect place to call home. The home also comes with a side separate entrance perfect for future development. \*\*\* Pictures are of the show home layout is the same colors and Finishings may vary, Home will be complete by the end of December \*\*\*\*